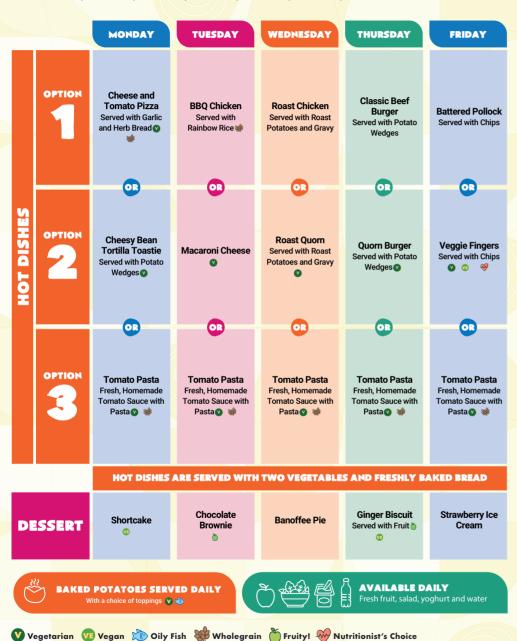

## THREE WEEK MENU

SPRING/SUMMER 2025

Our menu is subject to change. Please be assured that all notified medical diets and allergy requirements will be safely catered for.

W/C: 21/04/2025, 12/05/2025, 02/06/2025, 23/06/2025, 14/07/2025, 15/09/2025, 06/10/2025