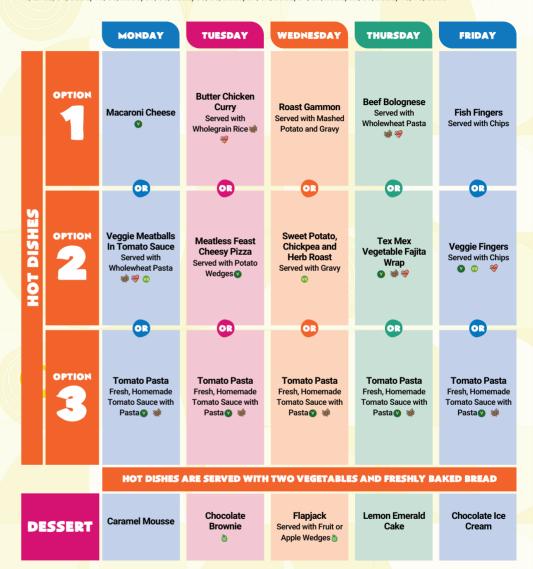

## WEEK 3

W/C: 05/05/2025, 16/06/2025, 07/07/2025, 08/09/2025, 29/09/2025, 20/10/2025

Our menu is subject to change. Please be assured that all notified medical diets and allergy requirements will be safely catered for